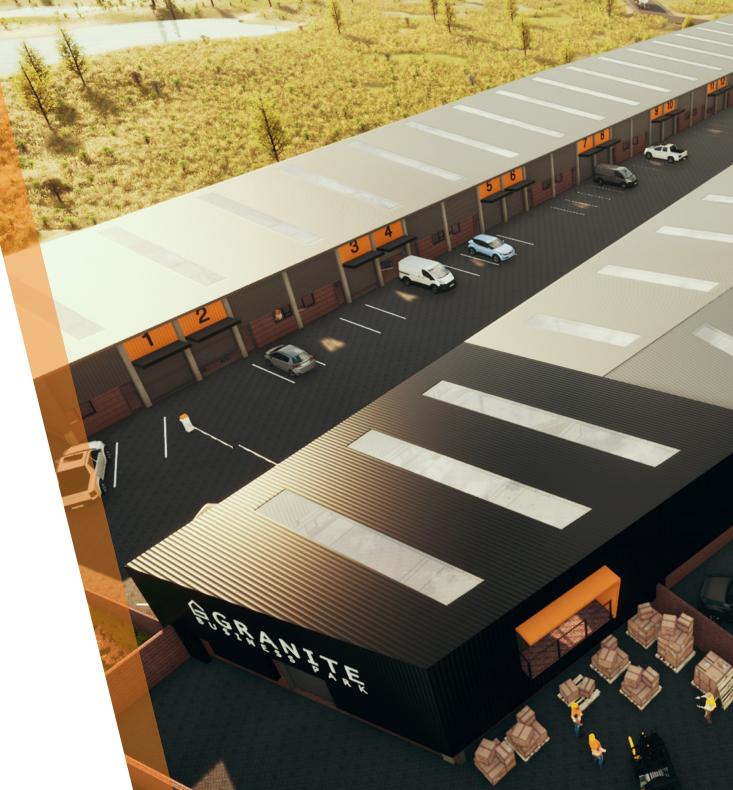

#### **Granite Business Park consists of:**

- 47 x industrial units ranging from 115m// to 540m<sup>2</sup>.
- Units starting from R1 145 575.00 ex VAT.
- Parking provision is in excess of 2 x bay/100m?
- 1 x loading-bay per unit, as well as 1 x shared common truck lay-by bay for larger container truck deliveries.
- Due for Completion February 2022.

#### Key Features of the development:

- 24/7 manned security with smart automated access control.
- Exceptional access onto the R29 and R21, with close proximity to the OR Tambo International Airport.
- Excellent public transport links for your workforce.
- 400kg loading capacity on ground floors and 300kg on mezzanine floors.
- Driveways are designed to cater for SU9 trucks.
- 3 Phase power throughout.
- Sand, oil and grease disposal infrastructure and waterborne sewer system.
- Over 6000m? of indigenous green space within the site.