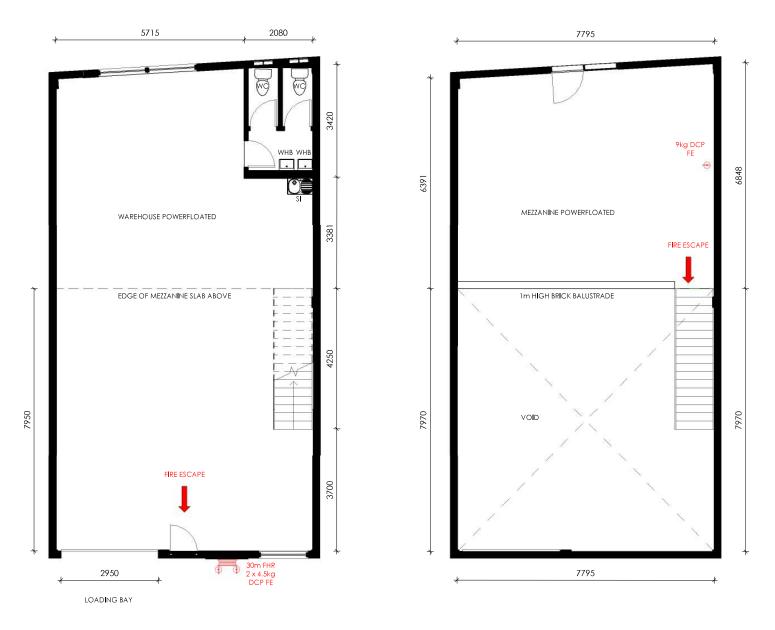

of 2 x bay/100m?
- 1 x loading-bay per unit, as well as 1 x shared common truck lay-by bay for larger container truck deliveries.
- Due for Completion February 2022.







#### Key Features of the development:

- 24/7 manned security with smart automated access control.
- Exceptional access onto the R29 and R21, with close proximity to the OR Tambo International Airport.
- Excellent public transport links for your workforce.
- 400kg loading capacity on ground floors and 300kg on mezzanine floors.
- Driveways are designed to cater for SU9 trucks.
- 3 Phase power throughout.
- Sand, oil and grease disposal infrastructure and waterborne sewer system.
- Over 6000m? of indigenous green space within the site.







### **GROUND FLOOR PLAN**



## **FIRST FLOOR PLAN**



## **TYPICAL PLANS**



**Ground Storey Layout** 

**First Storey Layout** 

# **SECTIONS**



















(010) 300 6441 www.3cubeproperty.co.za

CONTACT GARY
084 850 7216
gary@3cubepropery.co.za