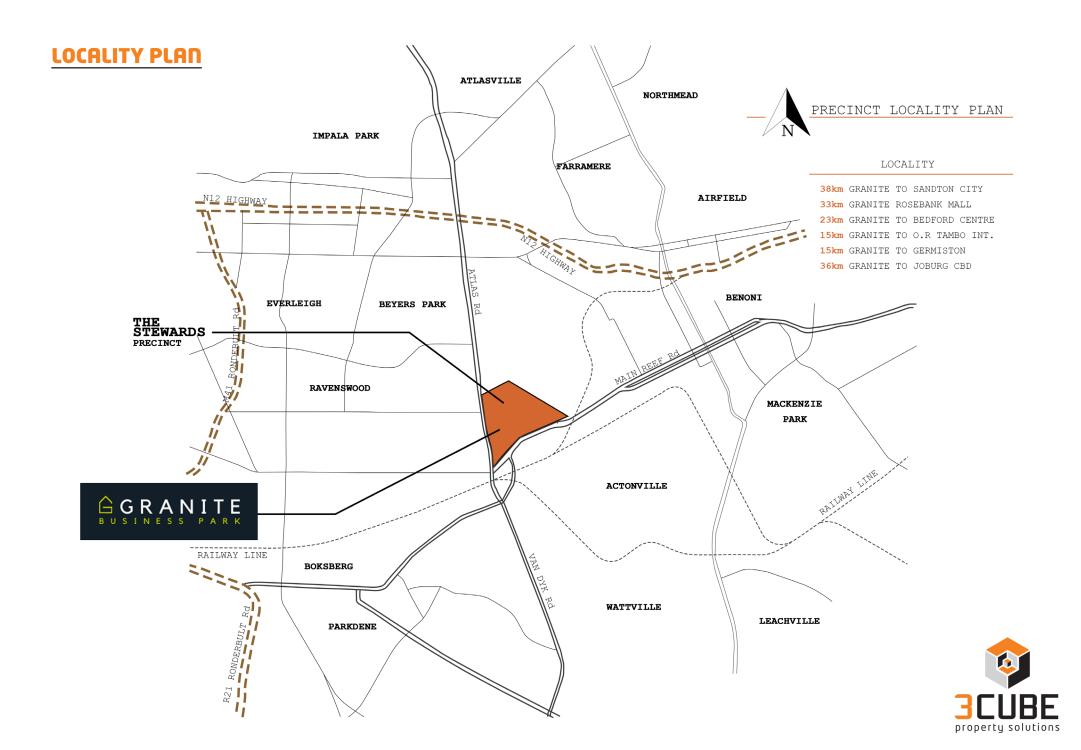

## **TABLE OF CONTENTS**

- LOCALITY PLAN
- ABOUT THE DEVELOPMENT
- TYPICAL FLOOR PLANS
- SECTIONS /
- RENDERS









#### **Granite Business Park consists of:**

- 47 x industrial units ranging from 115m// to 540m<sup>2</sup>.
- Units starting from R1 145 575.00 ex VAT.
- Parking provision is in excess of 2 x bay/100m?
- 1 x loading-bay per unit, as well as 1 x shared common truck lay-by bay for larger container truck deliveries.
- Due for Completion February 2022.







#### Key Features of the development:

- 24/7 manned security with smart automated access control.
- Exceptional access onto the R29 and R21, with close proximity to the OR Tambo International Airport.
- Excellent public transport links for your workforce.
- 400kg loading capacity on ground floors and 300kg on mezzanine floors.
- Driveways are designed to cater for SU9 trucks.
- 3 Phase power throughout.
- Sand, oil and grease disposa