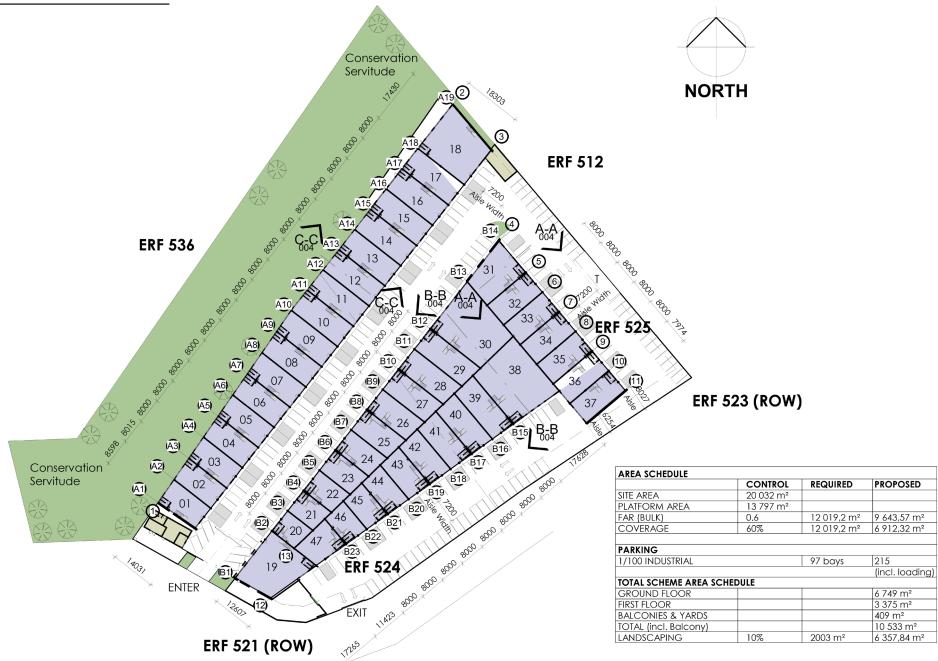

### **GROUND FLOOR PLAN**

#### **Granite Business Park consists of:**

- 47 x industrial units ranging from 115m// to 540m<sup>2</sup>.
- Units starting from R1 145 575.00 ex VAT.
- Parking provision is in excess of 2 x bay/100m?
- 1 x loading-bay per unit, as well as 1 x shared common truck lay-by bay for larger container truck deliveries.
- Due for Completion February 2022.

#### Key Features of the development:

- 24/7 manned security with smart automated access control.
- Exceptional access onto the R29 and R21, with close proximity to the OR Tambo International Airport.
- Excellent public transport links for your workforce.
- 400kg loading capacity on ground floors and 300kg on mezzanine floors.
- Driveways are designed to cater for SU9 trucks.
- 3 Phase power throughout.
- Sand, oil and grease disposal infrastructure and waterborne sewer system.
- Over 6000m? of indigenous green space within the site.