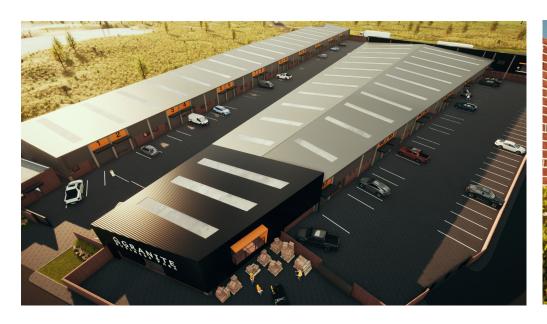

#### **Granite Business Park consists of:**

- 47 x industrial units ranging from 115m// to 540m<sup>2</sup>.
- Units starting from R1 145 575.00 ex VAT.
- Parking provision is in excess of 2 x bay/100m?
- 1 x loading-bay per unit, as well as 1 x shared common truck lay-by bay for larger container truck deliveries.
- Due for Completion February 2022.

#### Key Features of the development:

- 24/7 manned security with smart automated access control.
- Exceptional access onto the R29 and R21, with close proximity to the OR Tambo International Airport.
- Excellent public transport links for your workforce.
- 400kg loading capacity on ground floors and 300kg on mezzanine floors.
- Driveways are designed to cater for SU9 trucks.
- 3 Phase power throughout.
- Sand, oil and grease disposal infrastructure and waterborne sewer system.
- Over 6000m? of indigenous green space within the site.