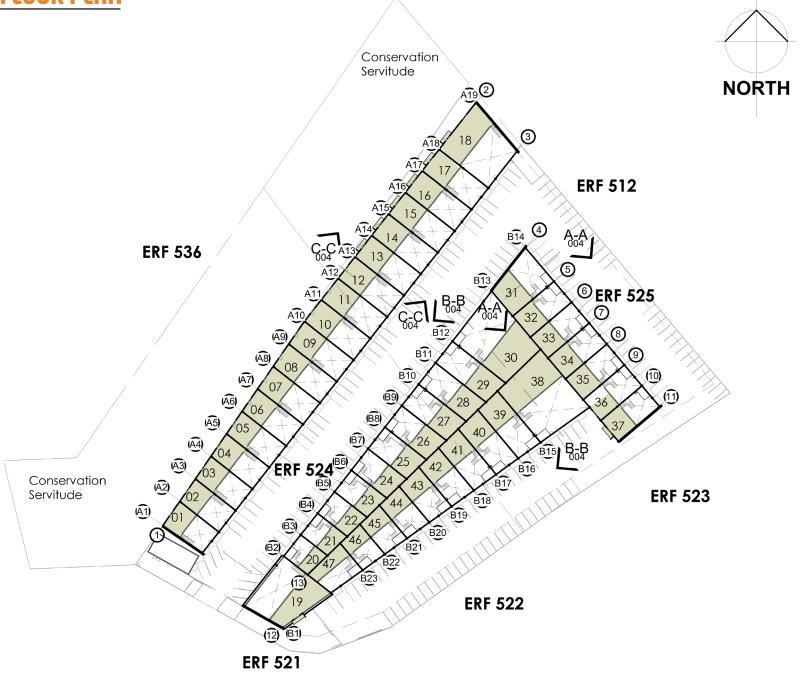

g provision is in excess of 2 x bay/100m?
- 1 x loading-bay per unit, as well as 1 x shared common truck lay-by bay for larger container truck deliveries.
- Due for Completion February 2022.







#### Key Features of the development:

- 24/7 manned security with smart automated access control.
- Exceptional access onto the R29 and R21, with close proximity to the OR Tambo International Airport.
- Excellent public transport links for your workforce.
- 400kg loading capacity on ground floors and 300kg on mezzanine floors.
- Driveways are designed to cater for SU9 trucks.
- 3 Phase power throughout.
- Sand, oil and grease disposal infrastructure and waterborne sewer system.
- Over 6000m? of indigenous green space within the site.







### **GROUND FLOOR PLAN**



## **FIRST FLOOR PLAN**



## **TYPICAL PLANS**



**Ground Storey Layout** 

**First Storey Layout** 

# **SECTIONS**



















(010) 300 6441 www.3cubeproperty.co.za

CONTACT GARY
084 850 7216
gary@3cubepropery.co.za